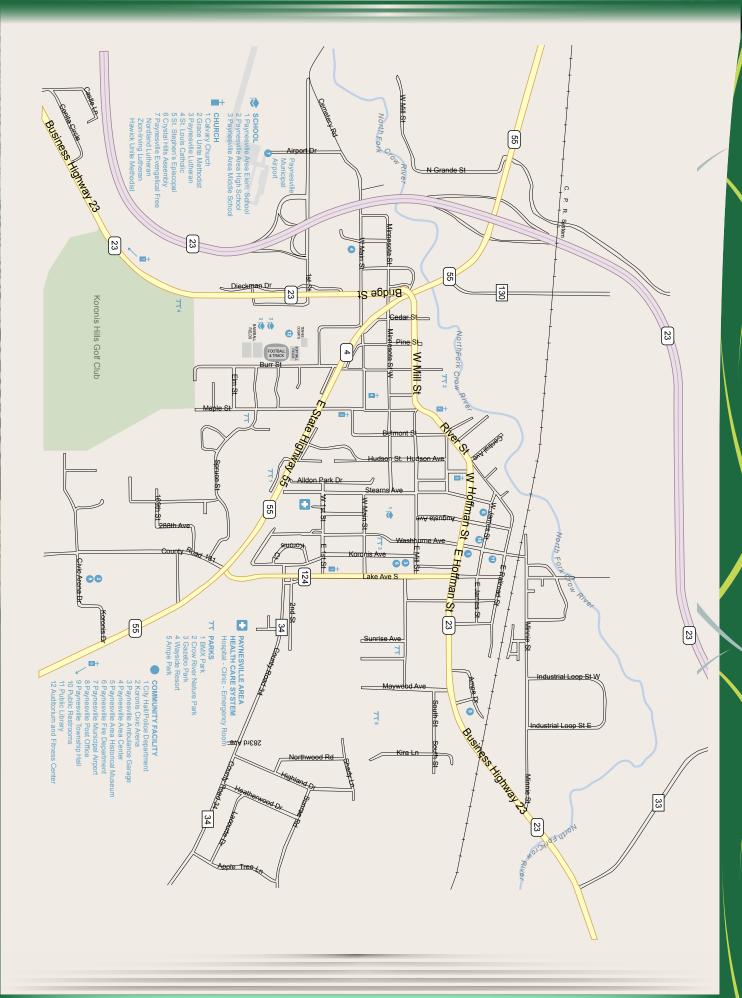

#### Paynesville

Ampe Park This 14-acre park is located off South Street on the east side of Paynesville. This park also has frisbee golf.

#### **Community Park**

This park is located just south of Highway 55. It has a BMX off-road course, garden plots, a new remote-control car track, and two new whiffle ball fields.

**Crow River Nature Park** 

Twelve acres along the North Fork of the Crow River in Paynesville. Located on the North end of Burr Street.

**KEY** 

Gazebo Park Located on Washburne Ave. by the elementary school.

#### Paynesville Continued Lake Koronis Regional Park

Located 5 miles southwest of Paynesville on the south shore of Lake Koronis on Co. Rd. 20.

| $\bigcirc$ | 60 | Tá. | A | <u>a</u>           |   |
|------------|----|-----|---|--------------------|---|
| F          | 2  | 2   | 撚 | RV (R)<br>Tent (T) | 1 |

Veteran's Memorial Park Located on the Northeast shore of Lake Koronis on Cedar Point Road.

Maple Street Park Located on Maple Street.

26 B.C

#### South Street Park Located on South Street.

Access

Access

## **Trails**

Lake Wobegon Trail This 46-mile, black-topped trail runs from Avon to Sauk Centre with a spur from Albany to Holdingford.

Glacial Lakes State Trail This trail runs from Richmond to Willmar. A 30-mile section from Willmar to Paynesville is paved.

#### Lake Koronis Recreational Trail

This trail completely circles Lake Koronis in Paynesville and has a link from the city to the lake.

#### **Bike Trail around Green Lake**

This trail runs around Green Lake in Spicer and goes north on Lake Ave. from Salsbury Beach (Kandiyohi Park #4) to North Shore Drive, then continues to Indian Beach Road. After bikers turn right on Lake Ave. South they can finish the 12 mile round trip.