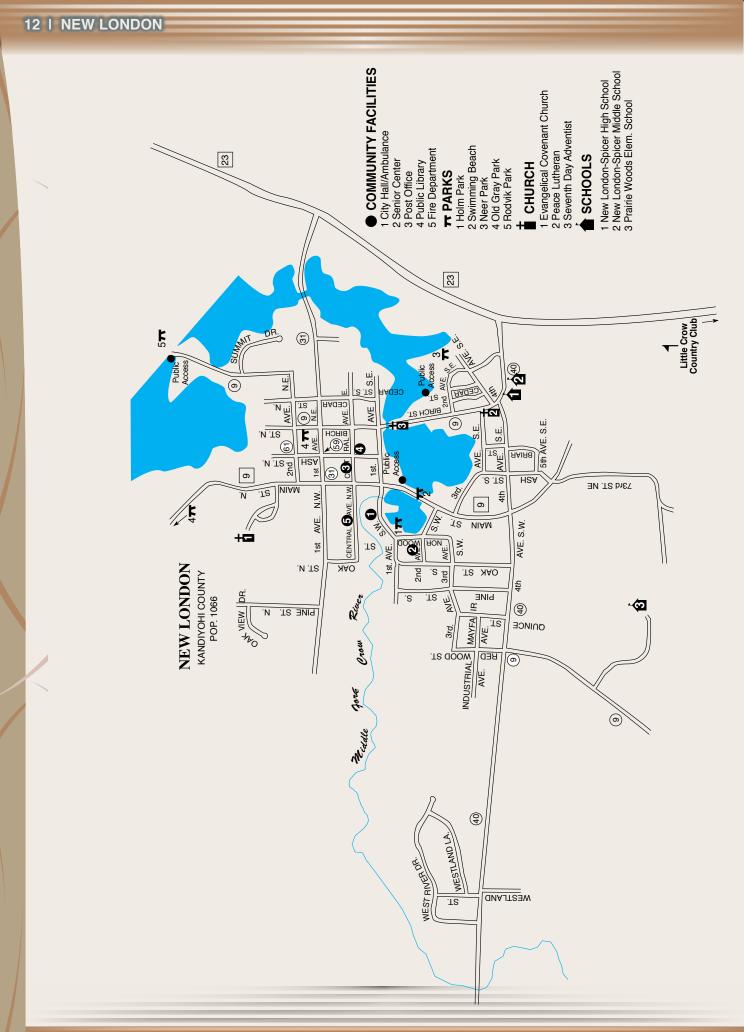

The oldest town in Kandiyohi County, New London is located on the shores of the Middle Fork of the Crow River. The "City on the Pond" had its pioneer beginnings in 1850, when Louis Larson discovered a waterfall while out on a trapping expedition and visualized a mill. He later took homestead on a large piece of land which includes most of present day New London and later named the place for his old hometown – New London, Wisconsin. The town mill started in 1865 and continued in operation for 73 years

until it was acquired by the federal government in 1938 and removed.

To this day, the Mill Pond remainds a scenic center for the town and is a great spot to cast a line. Vacationers and locals alike can enjoy shopping on historic Main Street, local theatre productions, and strolling through art galleries while visiting New London, also home to the Little Crow Ski Team and the annual Water Days.