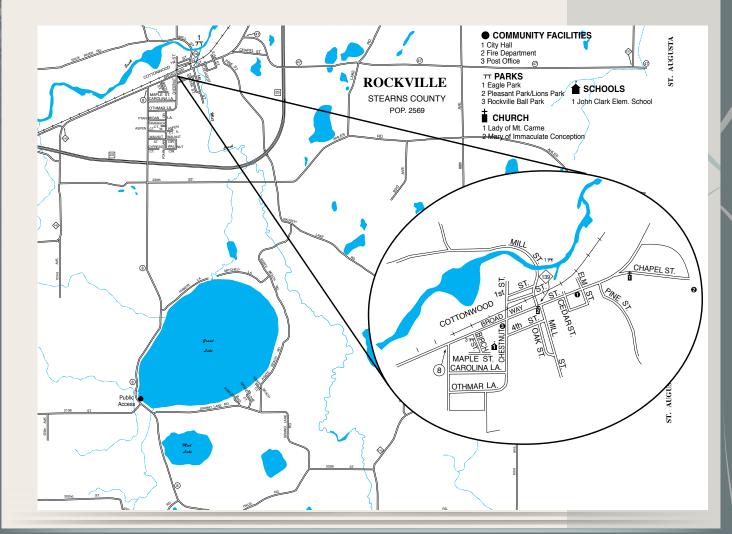

#### **ROCORI Senior Center**

 527 Main Street, Cold Spring Mary Steil, director, 320-685-4935 Hours: Mondays through Thursdays, 8:30 a.m. - 3:30 p.m.; Fridays, 8:30 a.m. - 12 noon

66 I ROCKVILLE

Conveniently located 10 miles west of St. Cloud, Rockville has committed to investing in its parks and trails and other small-town amenities. Rockville has four lakes within the city limits for recreation, as well as a variety of businesses and parks. In Rockville, where "granite is the heart of our city, and our beautiful lakes replenish our

WELCOME

soul," visitors can enjoy the farmer's market, local shops and restaurants, and the town's annual Rock-Fest. Highlights of this event include live entertainment, tours, games, food, a parade, fireworks, and a cow-milking contest.

0

(Information gathered from the City of Rockville's website.)

# **Clubs & Organizations**

- Cub Scouts, Bob Andruick, 320-685-7211
- Girl Scouts, Laurel Theis, 320-685-4524
- John Clark Parent-Teacher Club, Rachelle Parsons, 320-253-8423
- Rockville Area Sportsmen's Club, Jan Mick, 320-253-2917
- Rockville Business Association, Kathleen Stanger, 320-685-4031
- Rockville Lions Club, Daryl Steil, 320-252-6473