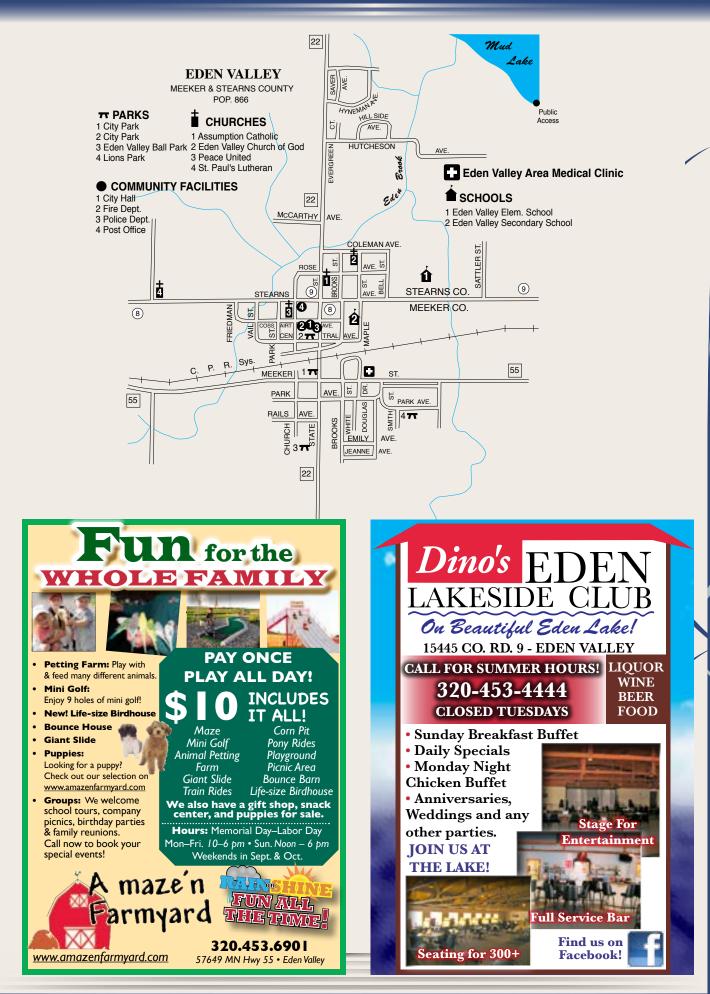

# Did You Know?

There are over 10 golf courses in the Central Minnesota Lakes Area.

EDEN VAI

Established in 1886, Eden Valley celebrated 125 years of "Prairie, People, and Progress" in 2012.

More than a dozen lakes can be found within a 10-mile radius of Eden Valley, including Rice Lake and the Horseshoe Chain of Lakes. These lakes offer excellent opportunities for swimming and for fishing walleye and northern.

The community's signature event is the annual Valley Daze celebration, held in late June. This three-day event features a parade, carnival, and

fireworks.

One of the busiest spots in the summer is the athletic field, home to the Eden Valley Hawks amateur baseball team.

In the winter months, snowmobilers flock to the local trails, and holes are drilled in the local lakes for more fishing opportunities. Cross country and downhill skiing are also located a short distance away.

(Information gathered from the City of Eden Valley's website.)