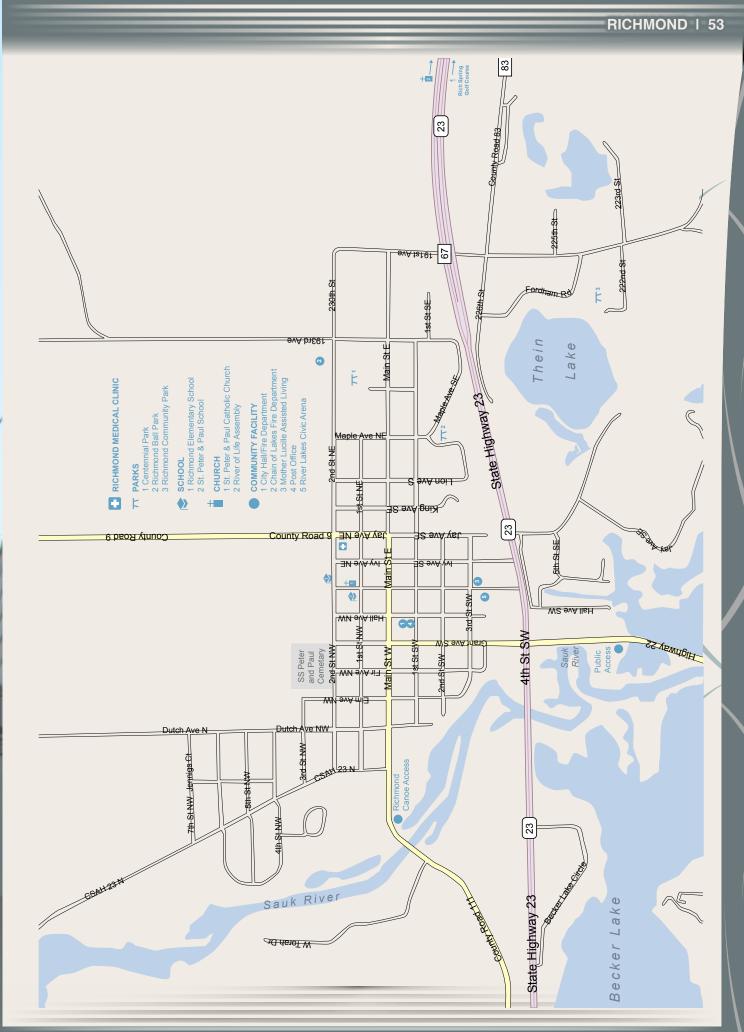

nd is known as a community "rich in heritage and strong in small town values." The area boasts close access to several beautiful lakes that provide opportunites for swimming, fishing, water skiing, boating, and canoeing.

Richmond also features access to the Glacial Lakes State Trail, as well as an indoor ice arena and opportunities for horseback riding, golf, tennis, camping, and snowmobiling. The town is surrounded by beautiful country known for its fine retreat and vactioning facilities, including lakeside resorts. There are several parks in close vicinity, too.

Richmond is home to the annual Heart of Minnesota Fishing Tournament, Richmond Royals Baseball, River Lake Stars, and River Lake Days.

> (Information gathered from the <u>Richmond Civic and</u> Commerce Association website.)



# **Events**

- Music In The Park, Centennial Park: Tue., June 11, June 25, July 9, July 23, Aug. 6, Aug. 20
- Fishing Contest: Sat., June 8
- Relay for Life
   5K Run:
   Fri., June 14
- Wild West Show: Sat., June 15
- Youth Fishing Contest: Sun., June 23
- River Lakes Days: July 19 - July 21
- 10k/5k Run: Sat., July 20
- Bluegrass Festival: August 8-11
- Oktoberfest: Sat., September 14
- Kris Kringle Day: TBA

Full event details on pages 68-72

# **Clubs & Organizations**

- American Legion (Richmond), Alvin Gertken, 320-597-7017
- American Legion Auxiliary, Dolores Schroeder, 320-597-3655
- Christian Women, Elaine Silvers, 320-597-2062
- Catholic Aid Association, Jerry Schroeder, 320-597-2868
- Country Snow Cruisers, Randy Johannes, 320-597-3888
- Cub/Boy Scouts, 1-866-515-3930
- Girl