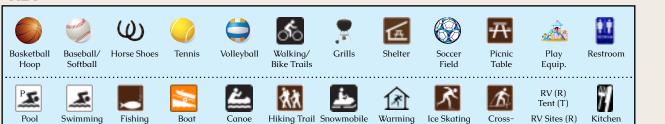

#### Veteran's Park

Located north of downtown Cold Spring on Red River Ave. This park - featuring granite memorials is dedicated to area veterans.

Walking/

**Bike Trails** 

Hoop Softball

Swimming

(0)

Horse Shoes

Tennis

Canoe Access

Volleyball

Grills

18 Warming House

1Æ

Shelter

#### Ice Skating & Hokey Rink

Soccer

Field

Cross-Country Skiing

Restroom

RV Sites (R) Tent Sites (T)

26 2

Play

Equip.

Picnic

Table

**Rich-River Nature Park** This 8 acre site is located upstream from Richmond on the Sauk River.

Richmond

W 🤤 🍷 📶 🚲 🏙

**Richmond Centennial Park** 

The park is located on the east side