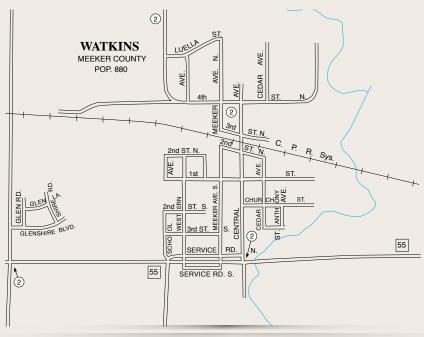

Village Hall

• 110 Central Avenue, 320-764-2880 Hours: By appointment

# Watkins Swimming Pool

• 171 School Avenue S, 320-764-7946 Hours: Noon - 8 p.m., Monday-Sunday

## Lions Skating Park

• Church Street, 320-291-1974

# Education

# District 463:

# Eden Valley-Watkins Public Schools

- Watkins Elementary School (ECFE-K) 161 School Avenue S, Watkins Principal Rob Pederson 320-764-5575
- Early Childhood Family Education 161 School Avenue S, Watkins Sally Belgum-Blad, 320-398-7700, Ext. 218

# Events

- Kraut & Wurst Days: August 3 - 4
- Picnic in the Park: Mon., August 26
- Watkins Sportsmen's Fishing Contest: Sun., January 26
- Watkins Easter Egg Hunt: Sun., March 30
- St Anthony Fish Fry: Fri., April 11
- Lions Bean Bag Tournament: Sun., April 27

Full event details on pages 68-72



Welcome to Richmond

Situated at the head of the Horseshoe Chain of Lakes, Richmond is known as a community "rich in heritage and strong in small town values." The area boasts close access to several beautiful lakes that provide opportunites for swimming, fishing, water skiing, boating, and canoeing.

Richmond also features access to the Glacial Lakes State Trail, as well as an indoor ice arena and opportunities for horseback riding, golf, tennis, camping, and snowmobiling. The town is surrounded by beautiful country known for its fine retreat and vactioning facilities, including lakeside resorts. There are several parks in close vicinity, too.

Richmond is home to the annual Heart of Minnesota Fishing Tournament, Richmond Royals Baseball, River Lake Stars, and River Lake Days.

> (Infor