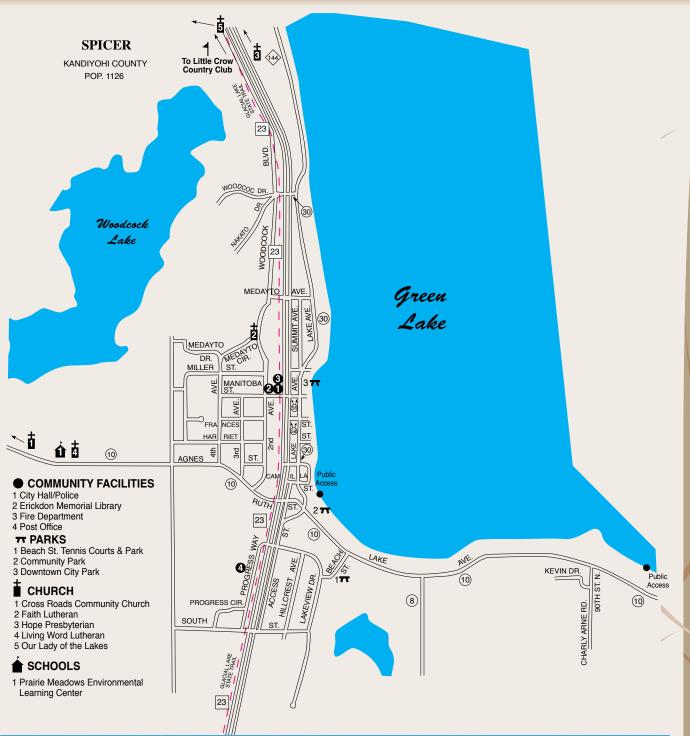

Resorts/Lodging: 77-78

C

Located on the shores of Green Lake, Spicer is the gateway to the Little Crow Lakes Region. Here, visitors can choose from a lakeside cottage, hotel, bed and breakfast, or campground during their stay.

Welcome

Year-round activities are abound in Spicer. Cross country skiing and snowmobiling are popular sports for residents and visitors in the winter. In the summer, swimming, fishing, and a variety of water sports can be enjoyed in area lakes. The area has two swimming beaches and is minutes from Sibley State Park. Shopping opportunities are also aplenty at gift, antique, and specialty shops and flea markets and farmer's markets.

From an informal hamburger and an ice cream cone to fine dining while onboard a dinner cruise, visitors won't have to look far on an empty stomach.

Bicycle recreation can also be enjoyed in Spicer. The area features a bike trail around Green Lake, access to the Glacial Lakes State Trail, and a BMX park. Sports enthusiasts can visit the Green Lake Ball Diamonds or try their skills at a game of basketball, volleyball, tennis, or horseshoes.

Spicer's annual Fourth of July celebration is not to be missed. The festival features a parade, street dance, fireworks, games, and much more.

(Information gathered from the Spicer MN website.)

#### SPICER | 3

Full/Half Day Rentals www.GreenLakeCruises.com

### 4 I SPICER

## **Events**

- Summer Concert Series: Mid-May thru Mid-September
- Green Lake
   Road Race:
   Sunday, July 7
- Spicer 4th of July Celebration: July 3, 4, 5, & 6
- Green Lake Triathlon: August 10 - 11
- Grape Stomp: Saturday, September 14
- Spicer Winterfest: Weekends Jan. - Feb. www.spicermn.com

## **Clubs & Organizations**

- American Legion Post 545 (Spicer), 320-796-5542
- 4-H Clubs, 320-231-7890
- Little Crow Anglers, Ron Markfelder, 320-231-3274
- Little Crow Photography,
   <u>www.littlecrowphotographyclub.com</u>
- Little Crow Ski Team, 320-354-5684, <u>www.littlecrow.com</u>
- Spicer Commercial Club, 320-796-8066
- Spicer Lions, Jean Ruter, jruter@hotmail.com
- LIttle Crow Country Club, 320-354-2296, www.littlecrowgolf.com

#### City of Spicer

- City Hall: 217 Hillcrest Avenue Phone: 320-796-5562 Spicer.govoffice.com
- Mayor: Denny Baker
- Administrator: Leslie Valiant, lvaliant@cityofspicer.org
- City Hall Hours: 8 a.m. to 5 p.m. weekdays

#### Spicer Public Library

198 Manitoba Street, Spicer 320-796-5560 Hours: Tuesdays, 10 a.m.-5 p.m.; Wednesdays, 12-7 p.m.; Thursdays and Fridays, 11 a.m.-5 p.m.; and Saturdays, 9 a.m.-1 p.m. Closed Sundays and Mondays.

#### Spicer Post Office

• 186 Progress Way, Spicer, MN 56288 320-796-2530 Hours: Weekdays, 9 a.m. to 4:30 p.m.; Saturdays, 9 to 10 a.m.

#### Raptor Ridge Museum

• 12050 County Road 40 NE, Spicer 320-354-8820 or 602@tds.net Indian artifacts, fossils, rocks, and more. Free admission Open by appointment.