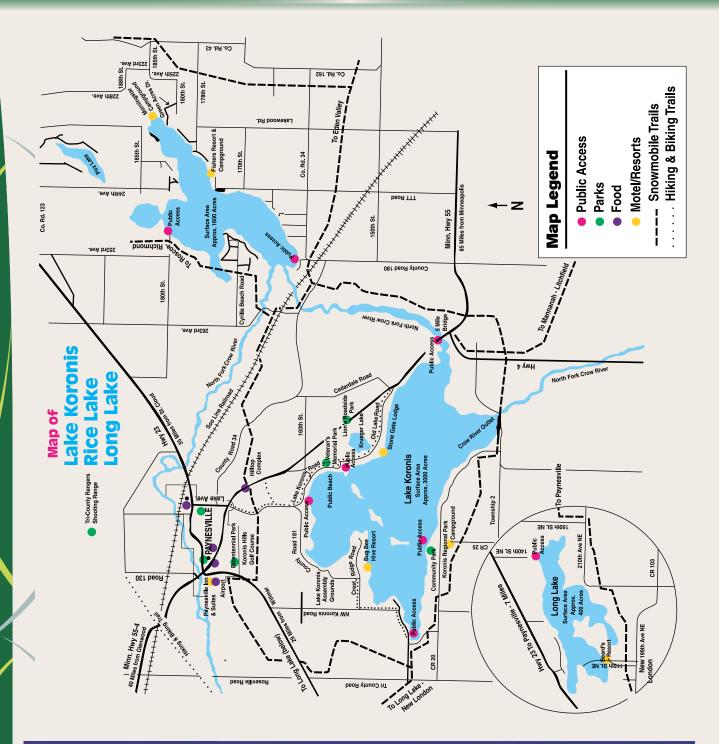

Lakes are the core of the local tourist trade during the summer and are a great attraction to summer and year-round residents. Rice Lake and Lake Koronis are linked by the North Fork of the Crow River. Lake Koronis, which covers 3,014 acres, is just a mile south of Paynesville. Rice Lake, with an acreage of 1,639, is located several miles northeast, and upstream, from Koronis. Long Lake, with an area of almost 300

acres, is located seven miles west of Paynesville, just west and south of Hawick.

Local resorts, cabins, and hotels provide a base for visitors to explore the area. The oldest resort on Lake Koronis was started in 1907; the oldest on Rice Lake was started in 1911.

These lakes offer excellent opportunities for fishing,canoeing, waterskiing, tubing, cruising, swimming, and sailing. Each lake has at least one public access, and Koronis has five accesses as well as city and county parks.